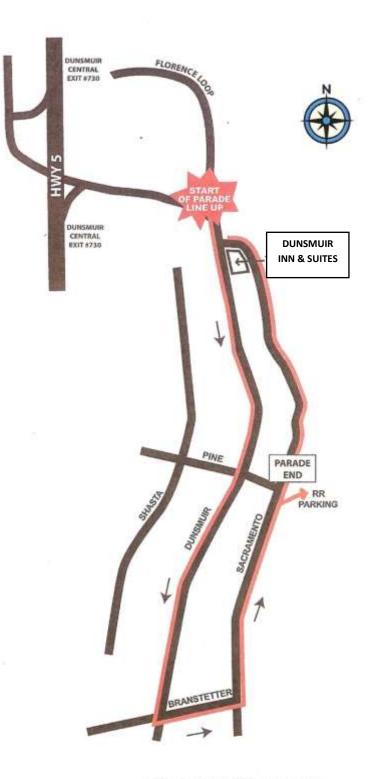

## **PARADE ROUTE:**

Start lining up just North of the Dunsmuir Inn. Parade starts at noon. Lineup starts at 10:30 a.m.

As indicated by the red line, the parade will proceed South to Branstetter. Make a left to Sacramento Ave.

Proceed North on Sacramento to Pine.

At this point parade participants on foot can take a right turn off into the railroad parking lot.

Horses and vehicles will continue up Sacramento back to the starting point, that way the parade doesn't stall out on Sacramento Ave.

From the beginning of the parade to Pine St. is 1.1 miles.

If you have young children or other walking participants who may find this too long, please see Ester for shortcut details.

See you on June 8th

## IT'S OK TO THROW CANDY TO THE KIDS!!!

MAP NOT TO SCALE