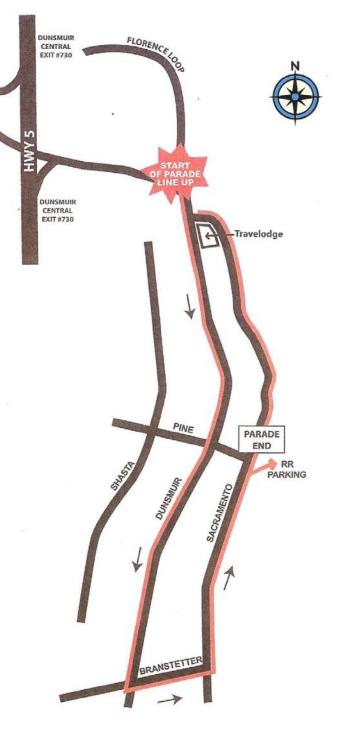

## DUNSMUIR RAILROAD DAYS PARADE MAP 2025

## **PARADE ROUTE:**

Start lining up just North of the Dunsmuir Inn. Parade starts at noon. Lineup starts at 10:30 a.m.

As indicated by the red line, the parade will proceed South to Branstetter. Make a left to Sacramento Ave.

Proceed North on Sacramento to Pine.

At this point parade participants on foot can take a right turn off into the railroad parking lot.

Horses and vehicles will continue up Sacramento back to the starting point, that way the parade doesn't stall out on Sacramento Ave.

From the beginning of the parade to Pine St. is 1.1 miles.

If you have young children or other walking participants who may find this too long, please see Ester for shortcut details.

See you on June 14th